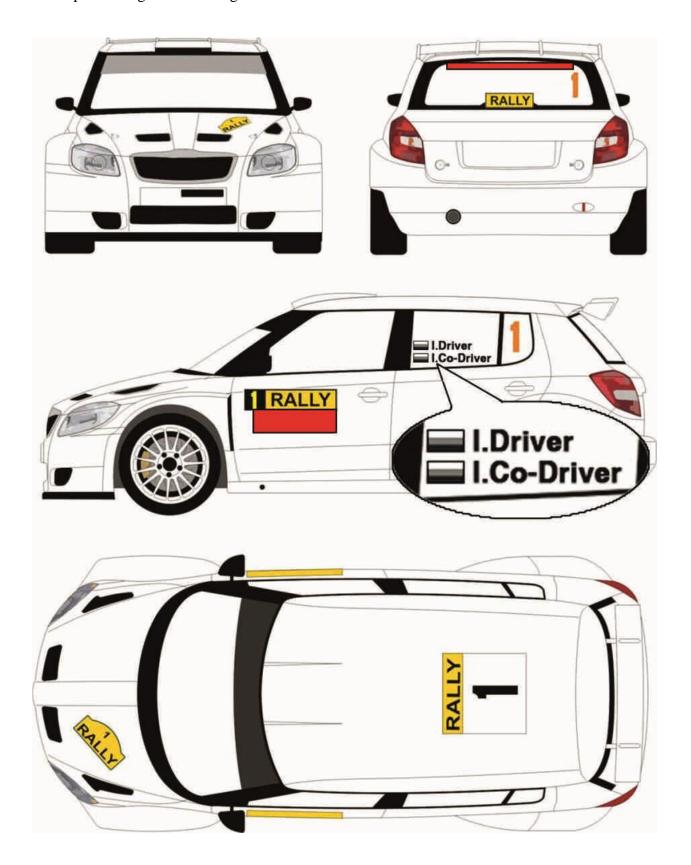

#### Art. 6. Advertising and Identification

See Appendix 4 of these SR "Decals and positioning of supplementary advertising".

#### Art. 6.1 Obligatory organiser's advertising

Rally plate:

**AMSS** 

Competition number size: 67 x 17 cm

TBA by buletin

The organiser will provide each crew with the number identification (67x17cm), which must be affixed to their car in the stated positions prior to scrutineering. Each panel shall be placed horizontally at the leading edge of each front door, with the number at the front. The top of the plate shall be between 7 cm and 10 cm below the lower limit of the window. **It is not allowed to cut the panel.** 

#### Art. 6.2 Optional organiser's advertising

Additional organiser's advertising: name the advertising and the advertiser's field of activity

Spaces on the vehicle that must be kept free: Below rally number